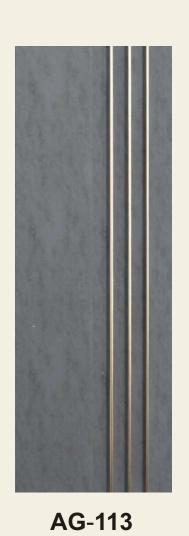

G-203   | 13.5MM<br>160MM |



 $PS\ high\ density\ extruded\ polystyrene\ wall\ panel\ with\ smooth\ surface\ and\ ribbed\ back\ for\ better\ glue\ adhesion.$ 

Highly resistant and suitable for indoor areas - made with high density polymers. Pieces with a smooth, pre-painted front, perfect edges and a textured back for better glue adhesion. Features:

High density expanded polystyrene core, produced with virgin raw material.

Moisture resistant Surfaces.

Smooth and pre-painted front with perfect edges.

Ribbed back for better glue adhesion.





















Allure your surroundings with marvellous creations



























AG-103



















### Eclectic Class





































12.5MM

120MM













AG-110

























































AG-117



**AG-118** 





















**AG-121** 































AG-124





## Hellow











**AG-125** 





# Eclectic Class























































### **SPECIALFEATURES**



**EcoFriendly Materials** 

Eco friendly material, made of the same material as yogurt pot, AG Louvers ensure safe interior space with no sick house syndrome.



#### Charcoal Powdre

Much safer material for childen, since a topy occurrence rate caused form harmful chemicals is very low by adding charcoal powder on the product itself.



Shiplap System

Easy to install with a simplistic shiplap system with rabbet joint, which is easier than tongue and groove interlocking system.

### CONSTRUCTIONGUIDE

A wide range of coordinating moudin