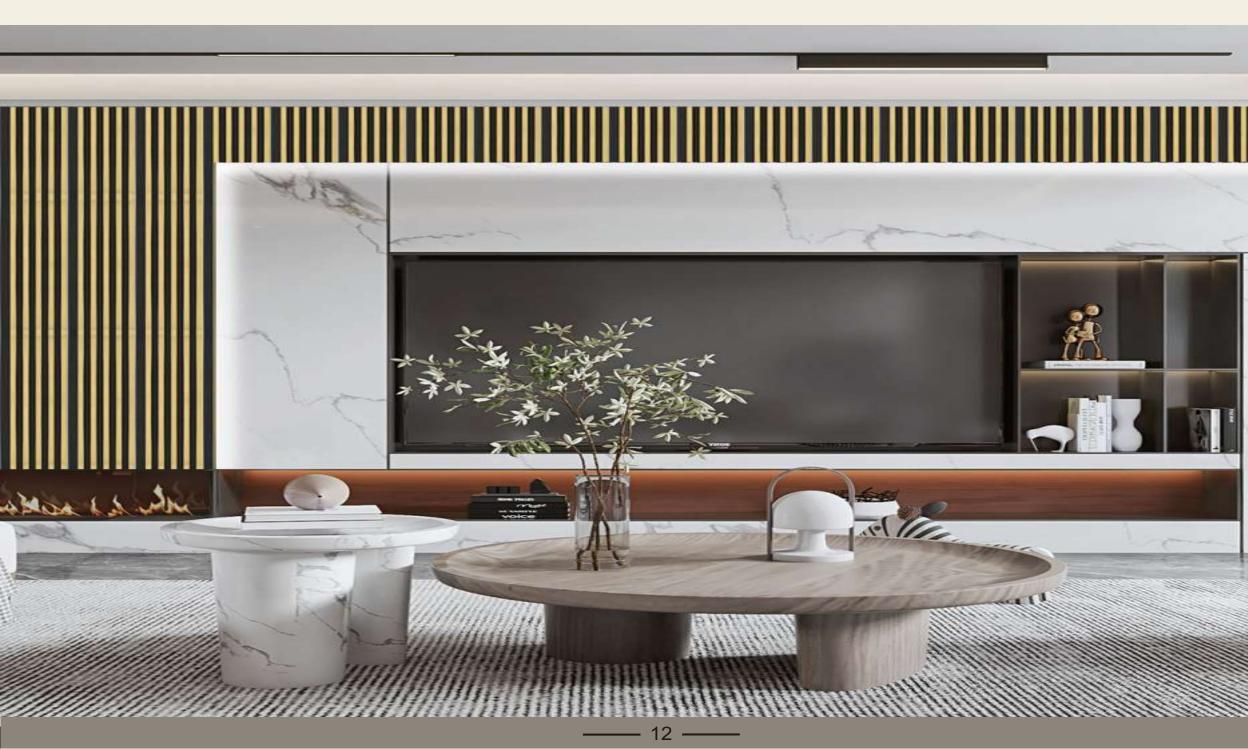

panel\ with\ smooth\ surface\ and\ ribbed\ back\ for\ better\ glue\ adhesion.$ 

Highly resistant and suitable for indoor areas - made with high density polymers. Pieces with a smooth, pre-painted front, perfect edges and a textured back for better glue adhesion. Features:

High density expanded polystyrene core, produced with virgin raw material.

Moisture resistant Surfaces.

Smooth and pre-painted front with perfect edges.

Ribbed back for better glue adhesion.





















Allure your surroundings with marvellous creations



























AG-103



















### Eclectic Class





































12.5MM

120MM













AG-110

























































AG-117



**AG-118** 





















**AG-121** 































AG-124





## Hellow











**AG-125** 





# Eclectic Class























































### **SPECIALFEATURES**



**EcoFriendly Materials** 

Eco friendly material, made of the same material as yogurt pot, AG Louvers ensure safe interior space with no sick house syndrome.



#### Charcoal Powdre

Much safer material for childen, since a topy occurrence rate caused form harmful chemicals is very low by adding charcoal powder on the product itself.



Shiplap System

Easy to install with a simplistic shiplap system with rabbet joint, which is easier than tongue and groove interlocking system.

### CONSTRUCTIONGUIDE

A wide range of coordinating moudings for all colors and desigens are available for easy and clean finish ofinstall