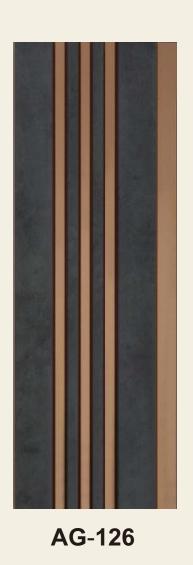

| PAGE | ITEM NO. | MOULD           | PAGE | ITEM NO. | MOULD         | PAGE | ITEM NO. | MOULD           |
|------|----------|-----------------|------|----------|---------------|------|----------|-----------------|
| P-3  | AG-101   | 12MM            | P-8  | AG-111   | 12MM<br>120MM | P-09 | AG-121   | 12MM            |
| P-3  | AG-102   | 12MM            | P-8  | AG-112   | 12MM          | P-11 | AG-122   | 11.2MM<br>120MM |
| P-3  | AG-103   | 12MM<br>120MM   | P-8  | AG-113   | 12MM          | P-11 | AG-123   | 11.2MM<br>120MM |
| P-4  | AG-104   | 12MM<br>120MM   | P-8  | AG-114   | 12MM          | P-12 | AG-124   | 12MM<br>120MM   |
|      | AG-105   | 11.6MM<br>120MM | P-8  | AG-115   | 12MM          | P-13 | AG-125   | 12MM<br>120MM   |
|      |          |                 |      |          |               |      |          |                 |
| P-6  | AG-106   | 12.5MM<br>120MM | P-09 | AG-116   | 120MM         | P-14 | AG-126   | 12MM            |
| P-6  | AG-107   | 12.5MM<br>120MM | P-09 | AG-117   | 120MM         | P-15 | AG-127   | 10MM<br>120MM   |
| P-6  | AG-108   | 12.5MM<br>120MM | P-09 | AG-118   | 120MM         | P-16 | AG-201   | 13.5MM<br>160MM |
| P-6  | AG-109   | 12.5MM          | P-09 | AG-119   | 120MM         | P-16 | AG-202   | 13.5MM          |
| P-7  | AG-110   | 12MM            | P-09 | AG-120   | 12MM<br>120MM | P-16 | AG-203   | 13.5MM<br>160MM |