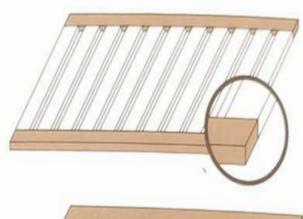

Turning feet can be made w ith right-angle a luminum s trips or The matching right-angle hem for turning f oot It can make the connection smoother and more aesthetic