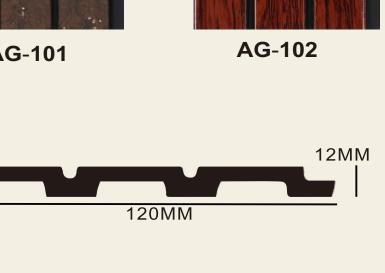

2.5MM          | P-09 | AG-119   | 120MM         | P-16 | AG-202   | 13.5MM          |
| P-7  | AG-110   | 12MM            | P-09 | AG-120   | 12MM<br>120MM | P-16 | AG-203   | 13.5MM<br>160MM |



 $PS\ high\ density\ extruded\ polystyrene\ wall\ panel\ with\ smooth\ surface\ and\ ribbed\ back\ for\ better\ glue\ adhesion.$ 

Highly resistant and suitable for indoor areas - made with high density polymers. Pieces with a smooth, pre-painted front, perfect edges and a textured back for better glue adhesion. Features:

High density expanded polystyrene core, produced with virgin raw material.

Moisture resistant Surfaces.

Smooth and pre-painted front with perfect edges.

Ribbed back for better glue adhesion.





















Allure your surroundings with marvellous creations



























AG-103



















### Eclectic Class





































12.5MM

120MM













AG-110

























































AG-117



**AG-118** 





















**AG-121** 































AG-124





## Hellow











**AG-125** 





# Eclectic Class























































### **SPECIALFEATURES**



**EcoFriendly Materials** 

Eco friendly material, made of the same material as yogurt pot, AG Louvers ensure safe interior space with no sick house syndrome.



#### Charcoal Powdre

Much safer material for childen, since a topy occurrence rate caused form harmful chemicals is very low by adding charcoal powder on the product itself.



Shiplap System

Easy to install with