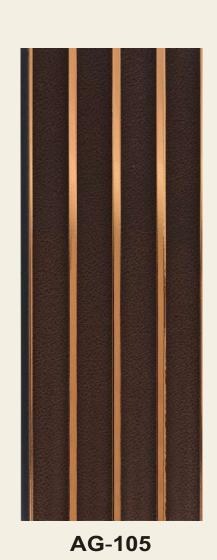

| PAGE | ITEM NO. | MOULD           | PAGE | ITEM NO. | MOULD         | PAGE | ITEM NO. | MOULD           |
|------|----------|-----------------|------|----------|---------------|------|----------|-----------------|
| P-3  | AG-101   | 12MM            | P-8  | AG-111   | 12MM<br>120MM | P-09 | AG-121   | 12MM            |
| P-3  | AG-102   | 12MM            | P-8  | AG-112   | 12MM          | P-11 | AG-122   | 11.2MM<br>120MM |
| P-3  | AG-103   | 12MM<br>120MM   | P-8  | AG-113   | 12MM          | P-11 | AG-123   | 11.2MM<br>120MM |
| P-4  | AG-104   | 12MM<br>120MM   | P-8  | AG-114   | 12MM          | P-12 | AG-124   | 12MM<br>120MM   |
|      | AG-105   | 11.6MM<br>120MM | P-8  | AG-115   | 12MM          | P-13 | AG-125   | 12MM<br>120MM   |
|      |          |                 |      |          |               |      |          |                 |
| P-6  | AG-106   | 12.5MM<br>120MM | P-09 | AG-116   | 120MM         | P-14 | AG-126   | 12MM            |
| P-6  | AG-107   | 12.5MM<br>120MM | P-09 | AG-117   | 120MM         | P-15 | AG-127   | 10MM<br>120MM   |
| P-6  | AG-108   | 12.5MM<br>120MM | P-09 | AG-118   | 120MM         | P-16 | AG-201   | 13.5MM<br>160MM |
| P-6  | AG-109   | 12.5MM          | P-09 | AG-119   | 120MM         | P-16 | AG-202   | 13.5MM          |
| P-7  | AG-110   | 12MM            | P-09 | AG-120   | 12MM<br>120MM | P-16 | AG-203   | 13.5MM<br>160MM |