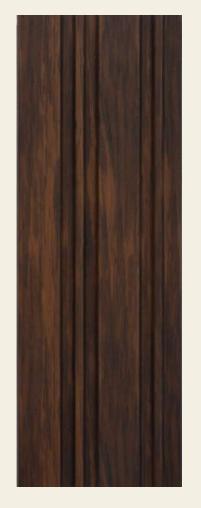

| P-09 | AG-120   | 12MM<br>120MM | P-16 | AG-203   | 13.5MM<br>160MM |



 $PS\ high\ density\ extruded\ polystyrene\ wall\ panel\ with\ smooth\ surface\ and\ ribbed\ back\ for\ better\ glue\ adhesion.$ 

Highly resistant and suitable for indoor areas - made with high density polymers. Pieces with a smooth, pre-painted front, perfect edges and a textured back for better glue adhesion. Features:

High density expanded polystyrene core, produced with virgin raw material.

Moisture resistant Surfaces.

Smooth and pre-painted front with perfect edges.

Ribbed back for better glue adhesion.





















Allure your surroundings with marvellous creations



























AG-103



















### Eclectic Class





































12.5MM

120MM













AG-110

























































AG-117



**AG-118** 





















**AG-121** 































AG-124





## Hellow











**AG-125** 





# Eclectic Class























































### **SPECIALFEATURES**



**EcoFriendly Materials** 

Eco friendly material, made of the same material as yogurt pot, AG Louvers ensure safe interior space with no sick house syndrome.



#### Charcoal Powdre

Much safer material for childen, since a topy occurrence rate caused form harmful chemicals is very low by adding charcoal powder on the product itself.



Shiplap System

Easy to install with a simplistic shiplap system with rabbet joint, which is easier than tongue and groove interlocking system.

### CONSTRUCTI