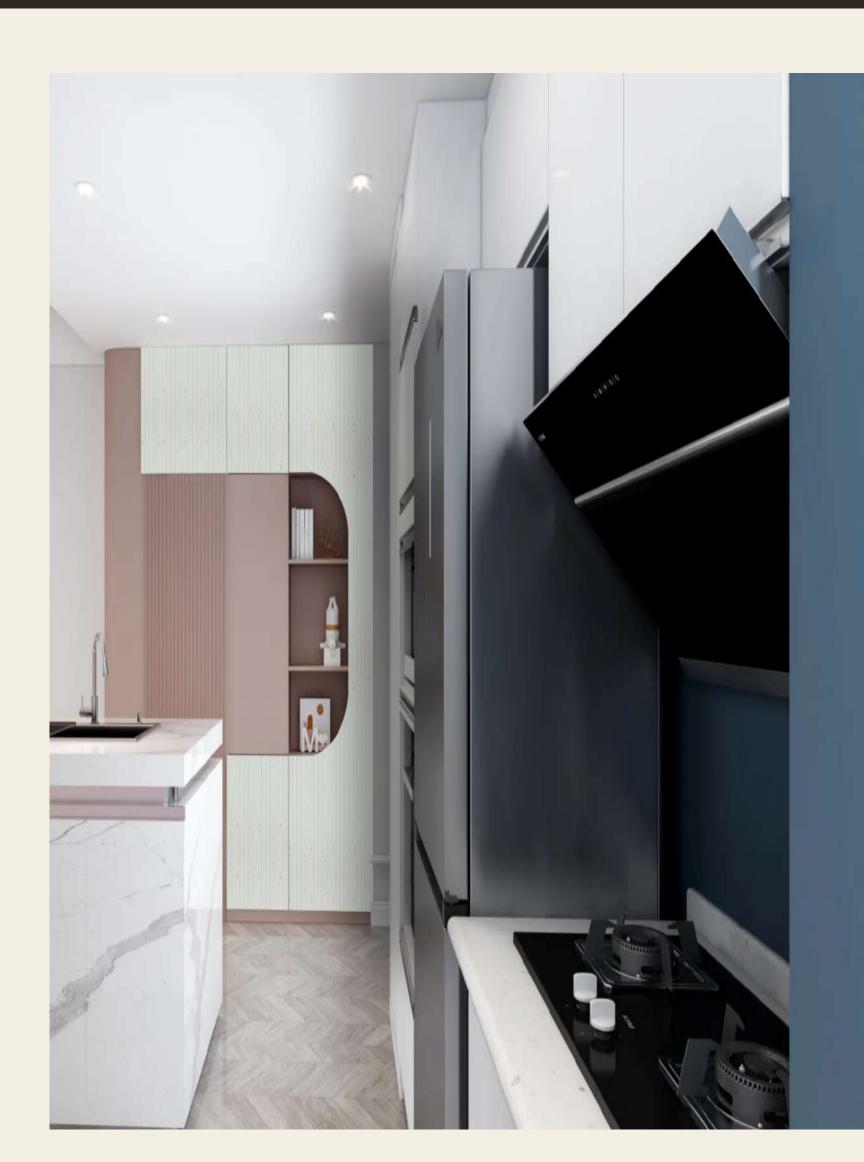

High density expanded polystyrene core, produced with virgin raw material.

Moisture resistant Surfaces.

Smooth and pre-painted front with perfect edges.

Ribbed back for better glue adhesion.

Allure your surroundings with marvellous creations