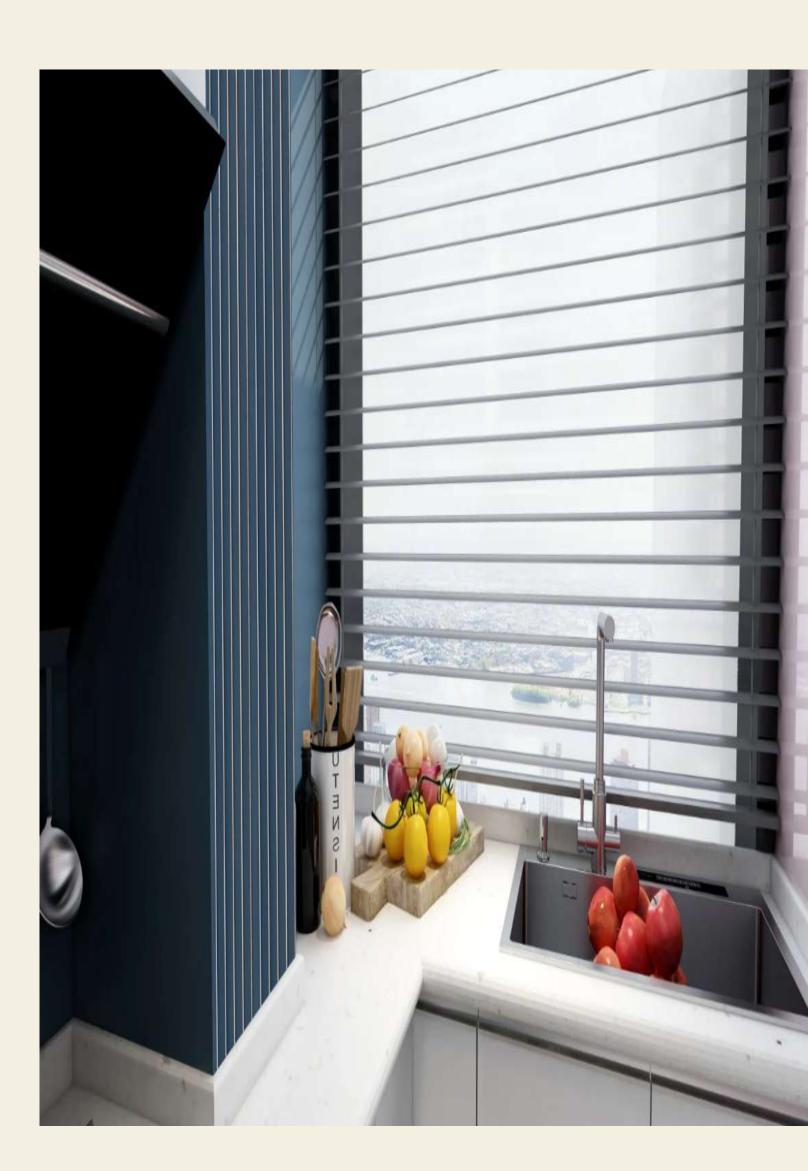

smooth\ surface\ and\ ribbed\ back\ for\ better\ glue\ adhesion.$ 

Highly resistant and suitable for indoor areas - made with high density polymers. Pieces with a smooth, pre-painted front, perfect edges and a textured back for better glue adhesion. Features:

High density expanded polystyrene core, produced with virgin raw material.

Moisture resistant Surfaces.

Smooth and pre-painted front with perfect edges.

Ribbed back for better glue adhesion.





















Allure your surroundings with marvellous creations



























AG-103



















### Eclectic Class





































12.5MM

120MM













AG-110

























































AG-117



**AG-118** 





















**AG-121** 































AG-124





## Hellow











**AG-125** 





# Eclectic Class























































### **SPECIALFEATURES**



**EcoFriendly Materials** 

Eco friendly material, made of the same material as yogurt pot, AG Louvers ensure safe interior space with no sick house syndrome.



#### Charcoal Powdre

Much safer material for childen, since a topy occurrence rate caused form harmful chemicals is very low by adding charcoal powder on the product itself.



Shiplap System

Easy to install with a simplistic shiplap system with rabbet joint, which is easier than tongue and groove interlocking system.

### CONSTRUCTIONGUIDE

A wide range of coordinating moudings for all colors and desigens are available for easy and clean finish ofinstallation.



inte