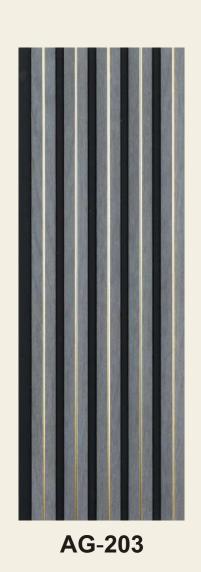

igh density polymers. Pieces with a smooth, pre-painted front, perfect edges and a textured back for better glue adhesion. Features:

High density expanded polystyrene core, produced with virgin raw material.

Moisture resistant Surfaces.

Smooth and pre-painted front with perfect edges.

Ribbed back for better glue adhesion.





















Allure your surroundings with marvellous creations



























AG-103



















### Eclectic Class





































12.5MM

120MM













AG-110

























































AG-117



**AG-118** 





















**AG-121** 































AG-124





## Hellow











**AG-125** 





# Eclectic Class























































### **SPECIALFEATURES**



**EcoFriendly Materials** 

Eco friendly material, made of the same material as yogurt pot, AG Louvers ensure safe interior space with no sick house syndrome.



#### Charcoal Powdre

Much safer material for childen, since a topy occurrence rate caused form harmful chemicals is very low by adding charcoal powder on the product itself.



Shiplap System

Easy to install with a simplistic shiplap system with rabbet joint, which is easier than tongue and groove interlocking system.

### CONSTRUCTIONGUIDE

A wide range of coordinating moudings for all colors and desigens are available for easy and clean finish ofinstallation.



interlocking between the p late and the plate fastening. The final edge is hemmed with a hemming strip.Aluminum alloy or matching ed