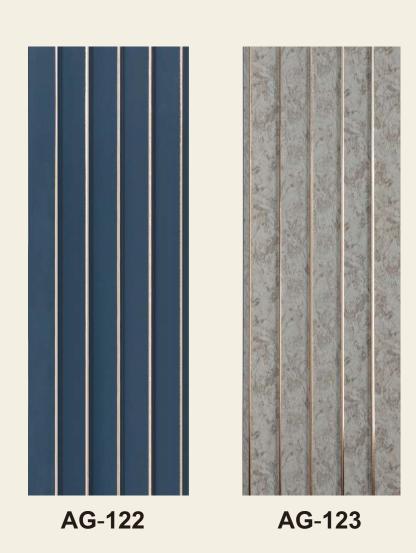

th\ smooth\ surface\ and\ ribbed\ back\ for\ better\ glue\ adhesion.$ 

Highly resistant and suitable for indoor areas - made with high density polymers. Pieces with a smooth, pre-painted front, perfect edges and a textured back for better glue adhesion. Features:

High density expanded polystyrene core, produced with virgin raw material.

Moisture resistant Surfaces.

Smooth and pre-painted front with perfect edges.

Ribbed back for better glue adhesion.





















Allure your surroundings with marvellous creations



























AG-103



















### Eclectic Class





































12.5MM

120MM













AG-110

























































AG-117



**AG-118** 





















**AG-121** 































AG-124





## Hellow











**AG-125** 





# Eclectic Class























































### **SPECIALFEATURES**



**EcoFriendly Materials** 

Eco friendly material, made of the same material as yogurt pot, AG Louvers ensure safe interior space with no sick house syndrome.



#### Charcoal Powdre

Much safer material for childen, since a topy occurrence rate caused form harmful chemicals is very low by adding charcoal powder on the product itself.



Shiplap System

Easy to install with a simplistic shiplap system with rabbet joint, which is easier than tongue and groove interlocking system.

### CONSTRUCTIONGUIDE

A wide range of coordinating moudings for all colors and desigens are available for easy and clean finish ofinstallation.