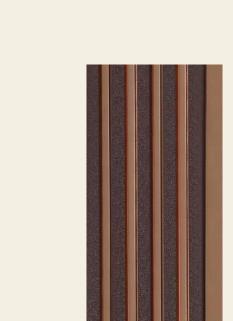

### Eclectic Class

12.5MM

120MM

AG-110

AG-117

**AG-118** 

**AG-121** 

AG-124