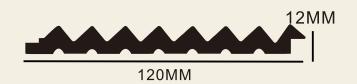

| PAGE | ITEM NO. | MOULD           | PAGE | ITEM NO. | MOULD         | PAGE | ITEM NO. | MOULD           |
|------|----------|-----------------|------|----------|---------------|------|----------|-----------------|
| P-3  | AG-101   | 12MM            | P-8  | AG-111   | 12MM<br>120MM | P-09 | AG-121   | 12MM            |
| P-3  | AG-102   | 12MM            | P-8  | AG-112   | 12MM          | P-11 | AG-122   | 11.2MM<br>120MM |
| P-3  | AG-103   | 12MM<br>120MM   | P-8  | AG-113   | 12MM          | P-11 | AG-123   | 11.2MM<br>120MM |
| P-4  | AG-104   | 12MM<br>120MM   | P-8  | AG-114   | 12MM          | P-12 | AG-124   | 12MM<br>120MM   |
|      | AG-105   | 11.6MM<br>120MM | P-8  | AG-115   | 12MM          | P-13 | AG-125   | 12MM<br>120MM   |
|      |          |                 |      |          |               |      |          |                 |
| P-6  | AG-106   | 12.5MM<br>120MM | P-09 | AG-116   | 120MM         | P-14 | AG-126   | 12MM            |
| P-6  | AG-107   | 12.5MM<br>120MM | P-09 | AG-117   | 120MM         | P-15 | AG-127   | 10MM<br>120MM   |
| P-6  | AG-108   | 12.5MM<br>120MM | P-09 | AG-118   | 120MM         | P-16 | AG-201   | 13.5MM<br>160MM |
| P-6  | AG-109   | 12.5MM          | P-09 | AG-119   | 120MM         | P-16 | AG-202   | 13.5MM          |
| P-7  | AG-110   | 12MM            | P-09 | AG-120   | 12MM<br>120MM | P-16 | AG-203   | 13.5MM<br>160MM |