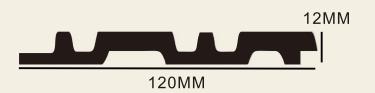

### CONSTRUCTIONGUIDE

A wide range of coordinating moudings for all colors and desigens are available for easy and clean finish ofinstallation.

interlocking between the p late and the plate fastening. The final edge is hemmed with a hemming strip.Aluminum alloy or matching edges trip.

Turning feet can be made w ith right-angle a luminum s trips or The matching right-angle hem for turning f oot It can make the connection smoother and more aesthetic