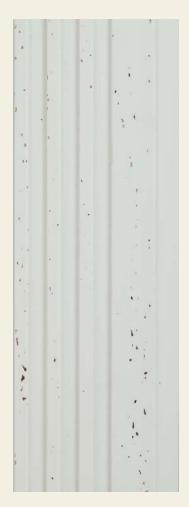

er\ glue\ adhesion.$ 

Highly resistant and suitable for indoor areas - made with high density polymers. Pieces with a smooth, pre-painted front, perfect edges and a textured back for better glue adhesion. Features:

High density expanded polystyrene core, produced with virgin raw material.

Moisture resistant Surfaces.

Smooth and pre-painted front with perfect edges.

Ribbed back for better glue adhesion.





















Allure your surroundings with marvellous creations



























AG-103



















### Eclectic Class





































12.5MM

120MM













AG-110

























































AG-117



**AG-118** 





















**AG-121** 































AG-124





## Hellow











**AG-125** 





# Eclectic Class























































### **SPECIALFEATURES**



**EcoFriendly Materials** 

Eco friendly material, made of the same material as yogurt pot, AG Louvers ensure safe interior space with no sick house syndrome.



#### Charcoal Powdre

Much safer material for childen, since a topy occurrence rate caused form harmful chemicals is very low by adding charcoal powder on the product itself.



Shiplap System

Easy to install with a simplistic shiplap system with rabbet joint, which is easier than tongue and groove interlocking system.

### CONSTRUCTIONGUIDE

A wide range of coordinating moudings for all colors and desigens are available for easy and clean finish ofinstallation.



interlocking between the p late and the plate fas