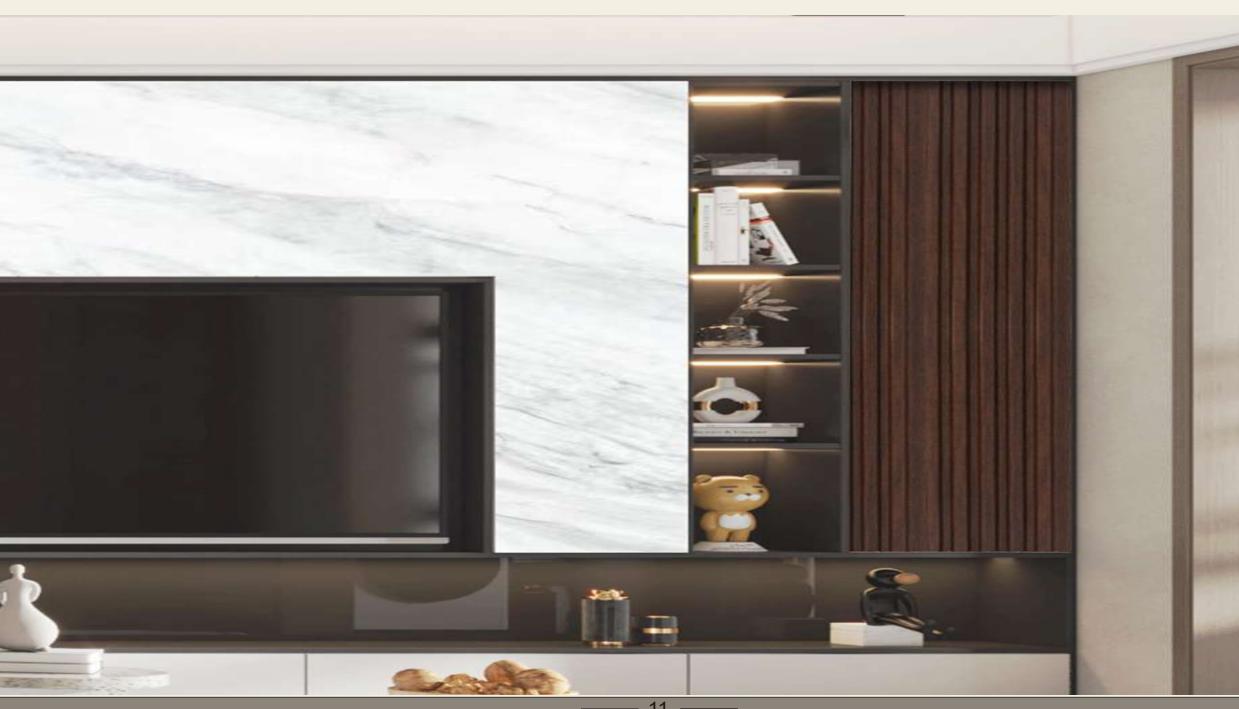

ity\ extruded\ polystyrene\ wall\ panel\ with\ smooth\ surface\ and\ ribbed\ back\ for\ better\ glue\ adhesion.$ 

Highly resistant and suitable for indoor areas - made with high density polymers. Pieces with a smooth, pre-painted front, perfect edges and a textured back for better glue adhesion. Features:

High density expanded polystyrene core, produced with virgin raw material.

Moisture resistant Surfaces.

Smooth and pre-painted front with perfect edges.

Ribbed back for better glue adhesion.





















Allure your surroundings with marvellous creations



























AG-103



















### Eclectic Class





































12.5MM

120MM













AG-110

























































AG-117



**AG-118** 





















**AG-121** 































AG-124





## Hellow











**AG-125** 





# Eclectic Class























































### **SPECIALFEATURES**



**EcoFriendly Materials** 

Eco friendly material, made of the same material as yogurt pot, AG Louvers ensure safe interior space with no sick house syndrome.



#### Charcoal Powdre

Much safer material for childen, since a topy occurrence rate caused form harmful chemicals is very low by adding charcoal powder on the product itself.



Shiplap System

Easy to install with a simplistic shiplap system with rabbet joint, which is easier than tongue and groove interlocking system.

### CONSTRUCTIONGUIDE

A wide range of coordinating moudings for all colors and desigens are available fo