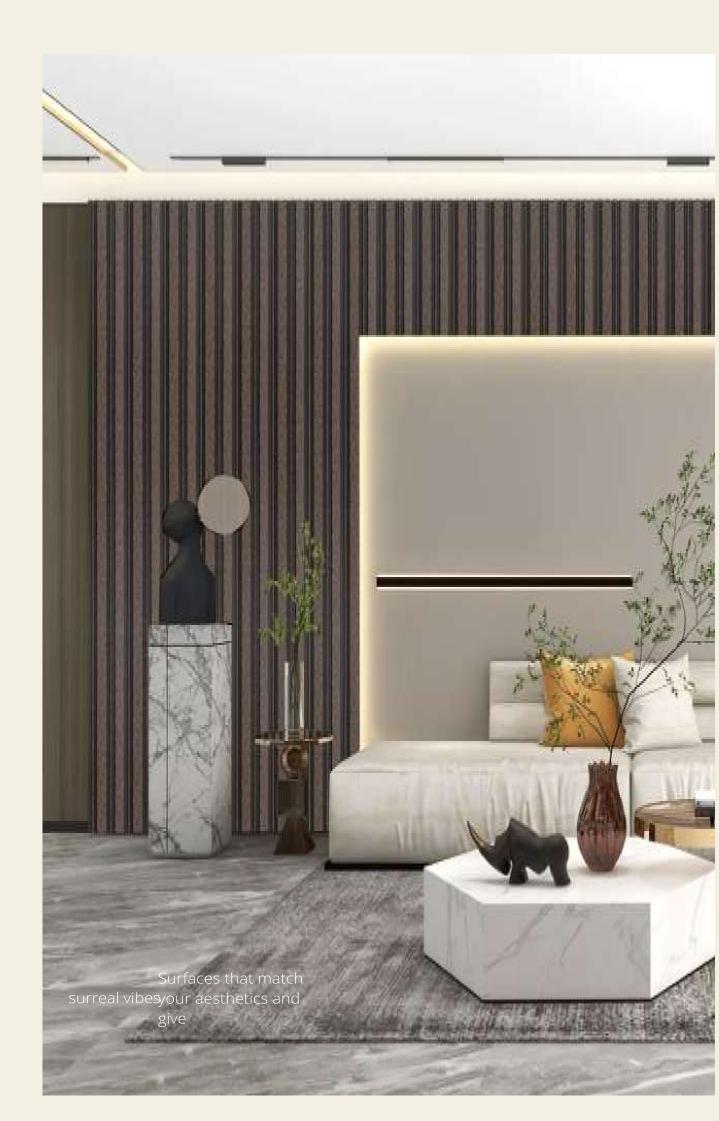

High density expanded polystyrene core, produced with virgin raw material.

Moisture resistant Surfaces.

Smooth and pre-painted front with perfect edges.

Ribbed back for better glue adhesion.

Allure your surroundings with marvellous creations