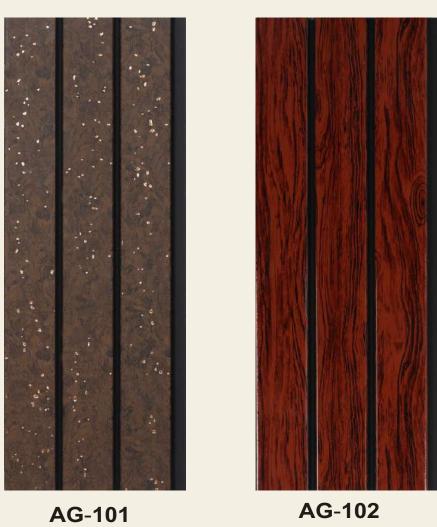

12.5MM          | P-09 | AG-119   | 120MM         | P-16 | AG-202   | 13.5MM          |
| P-7  | AG-110   | 12MM            | P-09 | AG-120   | 12MM<br>120MM | P-16 | AG-203   | 13.5MM<br>160MM |



 $PS\ high\ density\ extruded\ polystyrene\ wall\ panel\ with\ smooth\ surface\ and\ ribbed\ back\ for\ better\ glue\ adhesion.$ 

Highly resistant and suitable for indoor areas - made with high density polymers. Pieces with a smooth, pre-painted front, perfect edges and a textured back for better glue adhesion. Features:

High density expanded polystyrene core, produced with virgin raw material.

Moisture resistant Surfaces.

Smooth and pre-painted front with perfect edges.

Ribbed back for better glue adhesion.





















Allure your surroundings with marvellous creations



























AG-103



















### Eclectic Class





































12.5MM

120MM













AG-110

























































AG-117



**AG-118** 





















**AG-121** 































AG-124





## Hellow











**AG-125** 





# Eclectic Class























































### **SPECIALFEATURES**



**EcoFriendly Materials** 

Eco friendly material, made of the same material as yogurt pot, AG Louvers ensure safe interior space with no sick house syndrome.



#### Charcoal Powdre

Much safer material for childen, since a topy occurrence rate caused form harmful chemicals is very low by adding charcoal powder on the product itself.



Shiplap System

Easy to install wi