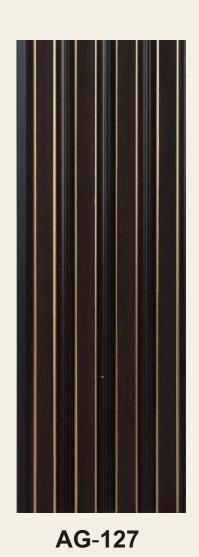

| PAGE | ITEM NO. | MOULD           | PAGE | ITEM NO. | MOULD         | PAGE | ITEM NO. | MOULD           |
|------|----------|-----------------|------|----------|---------------|------|----------|-----------------|
| P-3  | AG-101   | 12MM            | P-8  | AG-111   | 12MM<br>120MM | P-09 | AG-121   | 12MM            |
| P-3  | AG-102   | 12MM            | P-8  | AG-112   | 12MM          | P-11 | AG-122   | 11.2MM<br>120MM |
| P-3  | AG-103   | 12MM<br>120MM   | P-8  | AG-113   | 12MM          | P-11 | AG-123   | 11.2MM<br>120MM |
| P-4  | AG-104   | 12MM<br>120MM   | P-8  | AG-114   | 12MM          | P-12 | AG-124   | 12MM<br>120MM   |
|      | AG-105   | 11.6MM<br>120MM | P-8  | AG-115   | 12MM          | P-13 | AG-125   | 12MM<br>120MM   |
|      |          |                 |      |          |               |      |          |                 |
| P-6  | AG-106   | 12.5MM<br>120MM | P-09 | AG-116   | 120MM         | P-14 | AG-126   | 12MM            |
| P-6  | AG-107   | 12.5MM<br>120MM | P-09 | AG-117   | 120MM         | P-15 | AG-127   | 10MM<br>120MM   |
| P-6  | AG-108   | 12.5MM<br>120MM | P-09 | AG-118   | 120MM         | P-16 | AG-201   | 13.5MM<br>160MM |
| P-6  | AG-109   | 12.5MM          | P-09 | AG-119   | 120MM         | P-16 | AG-202   | 13.5MM          |
| P-7  | AG-110   | 12MM            | P-09 | AG-120   | 12MM<br>120MM | P-16 | AG-203   | 13.5MM<br>160MM |