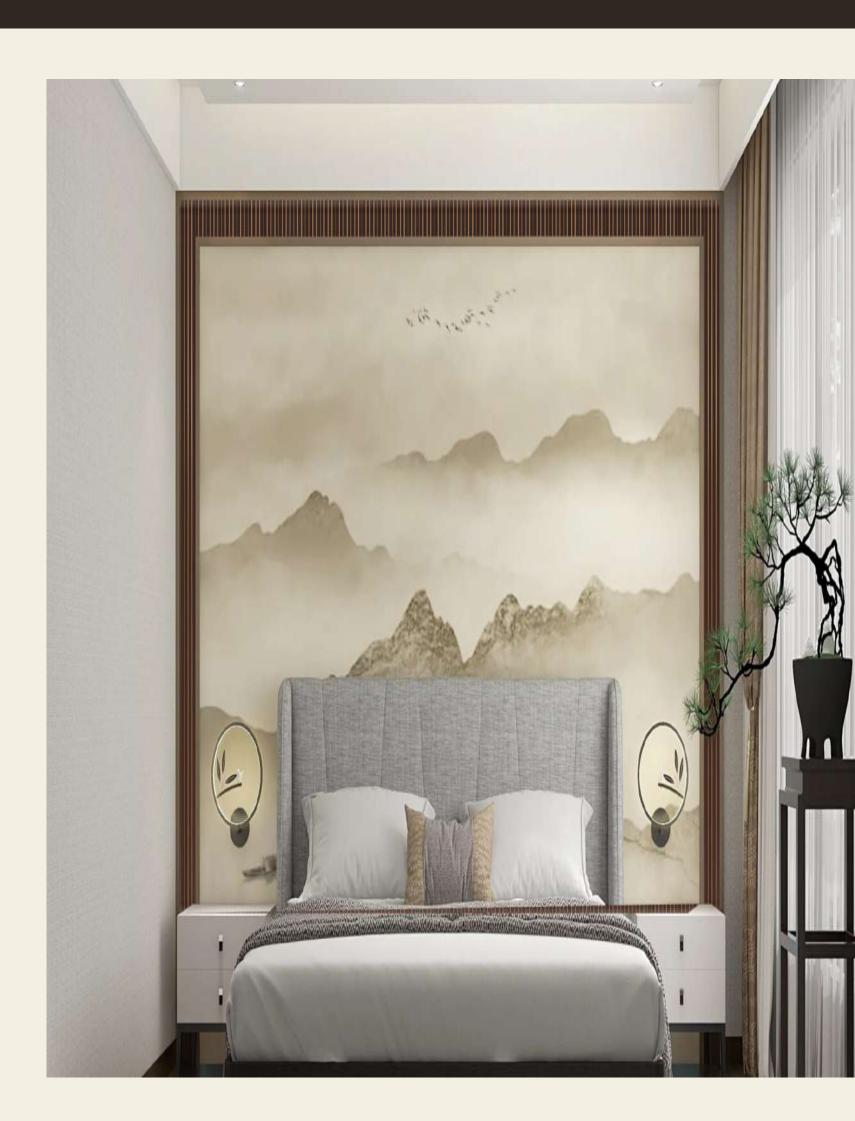

High density expanded polystyrene core, produced with virgin raw material.

Moisture resistant Surfaces.

Smooth and pre-painted front with perfect edges.

Ribbed back for better glue adhesion.

Allure your surroundings with marvellous creations