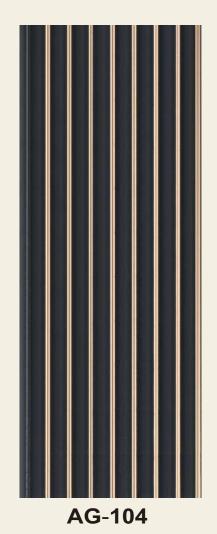

20MM         | P-16 | AG-202   | 13.5MM          |
| P-7  | AG-110   | 12MM            | P-09 | AG-120   | 12MM<br>120MM | P-16 | AG-203   | 13.5MM<br>160MM |



 $PS\ high\ density\ extruded\ polystyrene\ wall\ panel\ with\ smooth\ surface\ and\ ribbed\ back\ for\ better\ glue\ adhesion.$ 

Highly resistant and suitable for indoor areas - made with high density polymers. Pieces with a smooth, pre-painted front, perfect edges and a textured back for better glue adhesion. Features:

High density expanded polystyrene core, produced with virgin raw material.

Moisture resistant Surfaces.

Smooth and pre-painted front with perfect edges.

Ribbed back for better glue adhesion.





















Allure your surroundings with marvellous creations



























AG-103



















### Eclectic Class





































12.5MM

120MM













AG-110

























































AG-117



**AG-118** 





















**AG-121** 































AG-124





## Hellow











**AG-125** 





# Eclectic Class























































### **SPECIALFEATURES**



**EcoFriendly Materials** 

Eco friendly material, made of the same material as yogurt pot, AG Louvers ensure safe interior space with no sick house syndrome.



#### Charcoal Powdre

Much safer material for childen, since a topy occurrence rate caused form harmful chemicals is very low by adding charcoal powder on the product itself.



Shiplap System

Easy to install with a simplistic shiplap system with ra