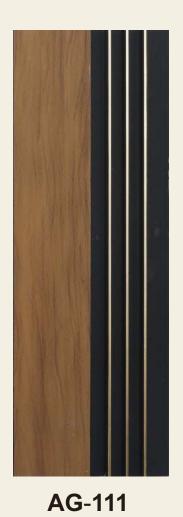

| PAGE | ITEM NO. | MOULD           | PAGE | ITEM NO. | MOULD         | PAGE | ITEM NO. | MOULD           |
|------|----------|-----------------|------|----------|---------------|------|----------|-----------------|
| P-3  | AG-101   | 12MM            | P-8  | AG-111   | 12MM<br>120MM | P-09 | AG-121   | 12MM            |
| P-3  | AG-102   | 12MM            | P-8  | AG-112   | 12MM          | P-11 | AG-122   | 11.2MM<br>120MM |
| P-3  | AG-103   | 12MM<br>120MM   | P-8  | AG-113   | 12MM          | P-11 | AG-123   | 11.2MM<br>120MM |
| P-4  | AG-104   | 12MM<br>120MM   | P-8  | AG-114   | 12MM          | P-12 | AG-124   | 12MM<br>120MM   |
|      | AG-105   | 11.6MM<br>120MM | P-8  | AG-115   | 12MM          | P-13 | AG-125   | 12MM<br>120MM   |
|      |          |                 |      |          |               |      |          |                 |
| P-6  | AG-106   | 12.5MM<br>120MM | P-09 | AG-116   | 120MM         | P-14 | AG-126   | 12MM            |
| P-6  | AG-107   | 12.5MM<br>120MM | P-09 | AG-117   | 120MM         | P-15 | AG-127   | 10MM<br>120MM   |
| P-6  | AG-108   | 12.5MM<br>120MM | P-09 | AG-118   | 120MM         | P-16 | AG-201   | 13.5MM<br>160MM |
| P-6  | AG-109   | 12.5MM          | P-09 | AG-119   | 120MM         | P-16 | AG-202   | 13.5MM          |
| P-7  | AG-110   | 12MM            | P-09 | AG-120   | 12MM<br>120MM | P-16 | AG-203   | 13.5MM<br>160MM |

### Eclectic Class

12.5MM

120MM

AG-110

AG-117

**AG-118** 

**AG-121** 

AG-124