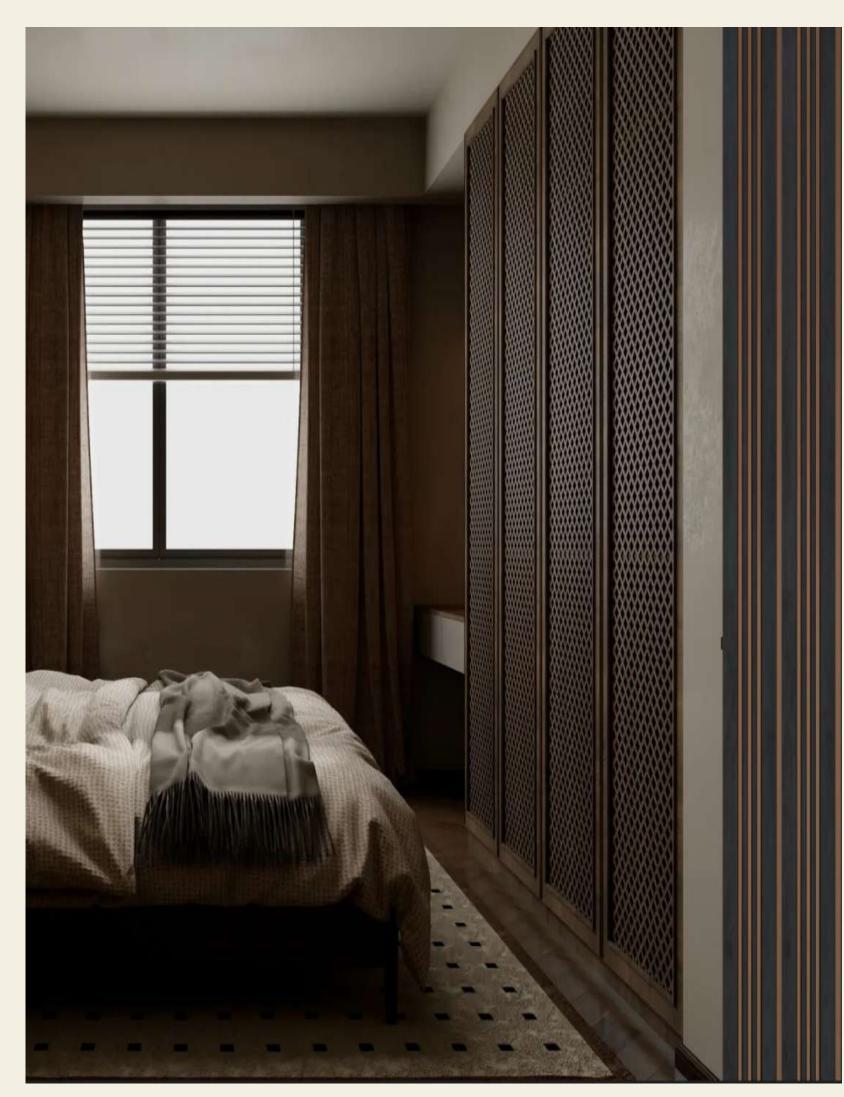

ble for indoor areas - made with high density polymers. Pieces with a smooth, pre-painted front, perfect edges and a textured back for better glue adhesion. Features:

High density expanded polystyrene core, produced with virgin raw material.

Moisture resistant Surfaces.

Smooth and pre-painted front with perfect edges.

Ribbed back for better glue adhesion.





















Allure your surroundings with marvellous creations



























AG-103



















### Eclectic Class





































12.5MM

120MM













AG-110

























































AG-117



**AG-118** 





















**AG-121** 































AG-124





## Hellow











**AG-125** 





# Eclectic Class























































### **SPECIALFEATURES**



**EcoFriendly Materials** 

Eco friendly material, made of the same material as yogurt pot, AG Louvers ensure safe interior space with no sick house syndrome.



#### Charcoal Powdre

Much safer material for childen, since a topy occurrence rate caused form harmful chemicals is very low by adding charcoal powder on the product itself.



Shiplap System

Easy to install with a simplistic shiplap system with rabbet joint, which is easier than tongue and groove interlocking system.

### CONSTRUCTIONGUIDE

A wide range of coordinating moudings for all colors and desigens are available for easy and clean finish ofinstallation.



interlocking between the p late and the plate fastening. The final edge is hemmed with a hemming s