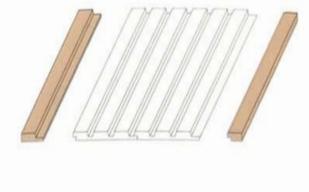

High density expanded polystyrene core, produced with virgin raw material.

Moisture resistant Surfaces.

Smooth and pre-painted front with perfect edges.

Ribbed back for better glue adhesion.

Allure your surroundings with marvellous creations