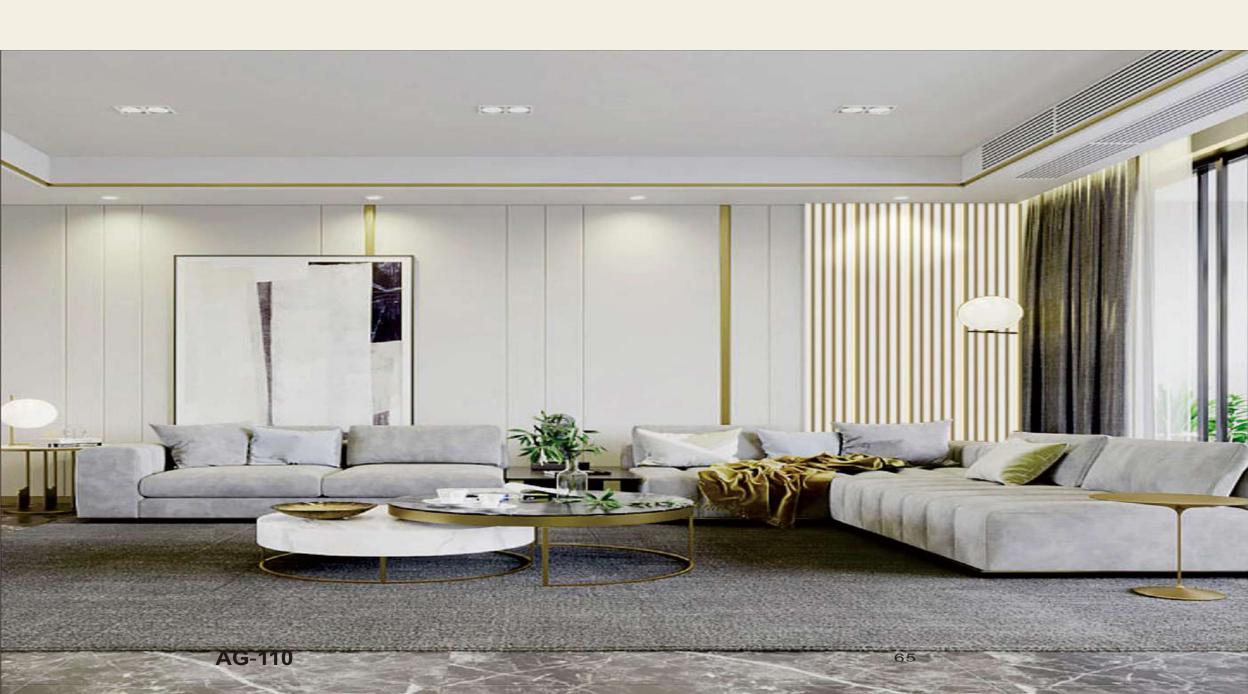

| P-09 | AG-120   | 12MM<br>120MM | P-16 | AG-203   | 13.5MM<br>160MM |



 $PS\ high\ density\ extruded\ polystyrene\ wall\ panel\ with\ smooth\ surface\ and\ ribbed\ back\ for\ better\ glue\ adhesion.$ 

Highly resistant and suitable for indoor areas - made with high density polymers. Pieces with a smooth, pre-painted front, perfect edges and a textured back for better glue adhesion. Features:

High density expanded polystyrene core, produced with virgin raw material.

Moisture resistant Surfaces.

Smooth and pre-painted front with perfect edges.

Ribbed back for better glue adhesion.





















Allure your surroundings with marvellous creations



























AG-103



















### Eclectic Class





































12.5MM

120MM













AG-110

























































AG-117



**AG-118** 





















**AG-121** 































AG-124





## Hellow











**AG-125** 





# Eclectic Class























































### **SPECIALFEATURES**



**EcoFriendly Materials** 

Eco friendly material, made of the same material as yogurt pot, AG Louvers ensure safe interior space with no sick house syndrome.



#### Charcoal Powdre

Much safer material for childen, since a topy occurrence rate caused form harmful chemicals is very low by adding charcoal powder on the product itself.



Shiplap System

Easy to install with a simplistic shiplap system with rabbet joint, which is easier than tongue and groove interlocking system.

###