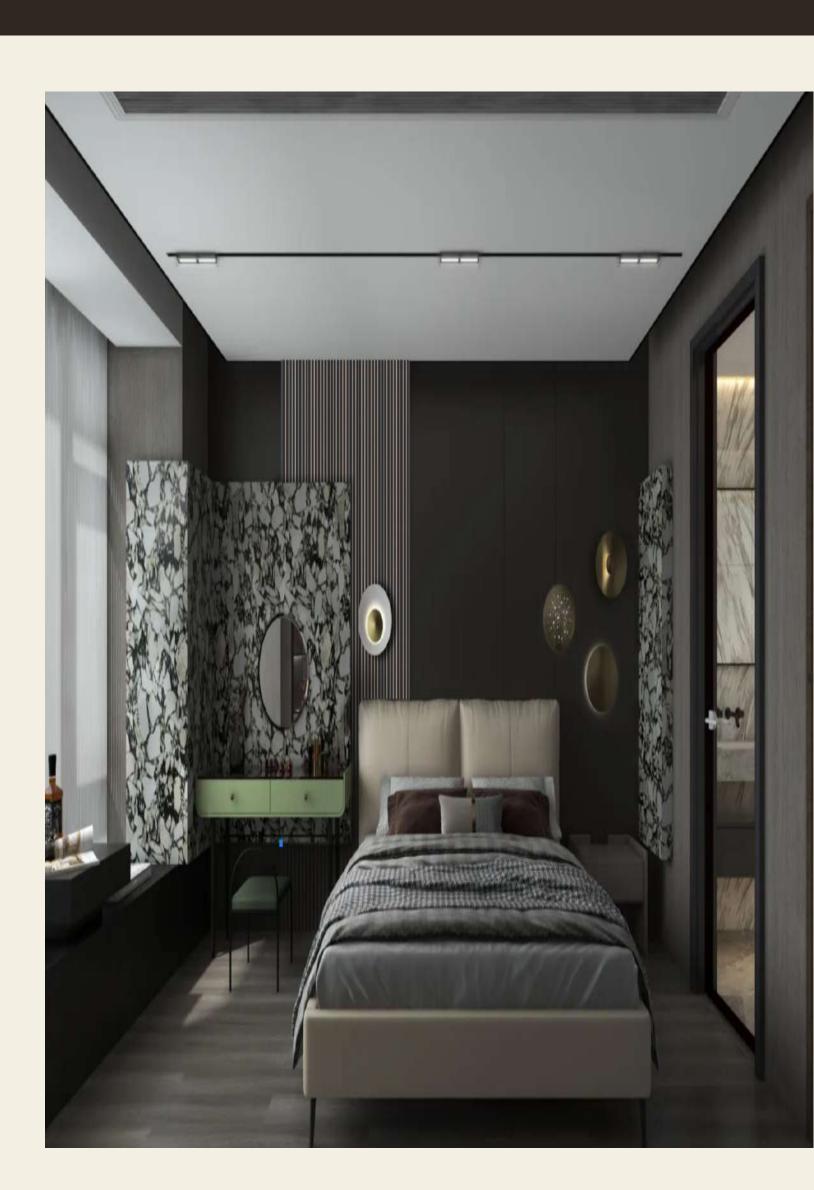

High density expanded polystyrene core, produced with virgin raw material.

Moisture resistant Surfaces.

Smooth and pre-painted front with perfect edges.

Ribbed back for better glue adhesion.

Allure your surroundings with marvellous creations