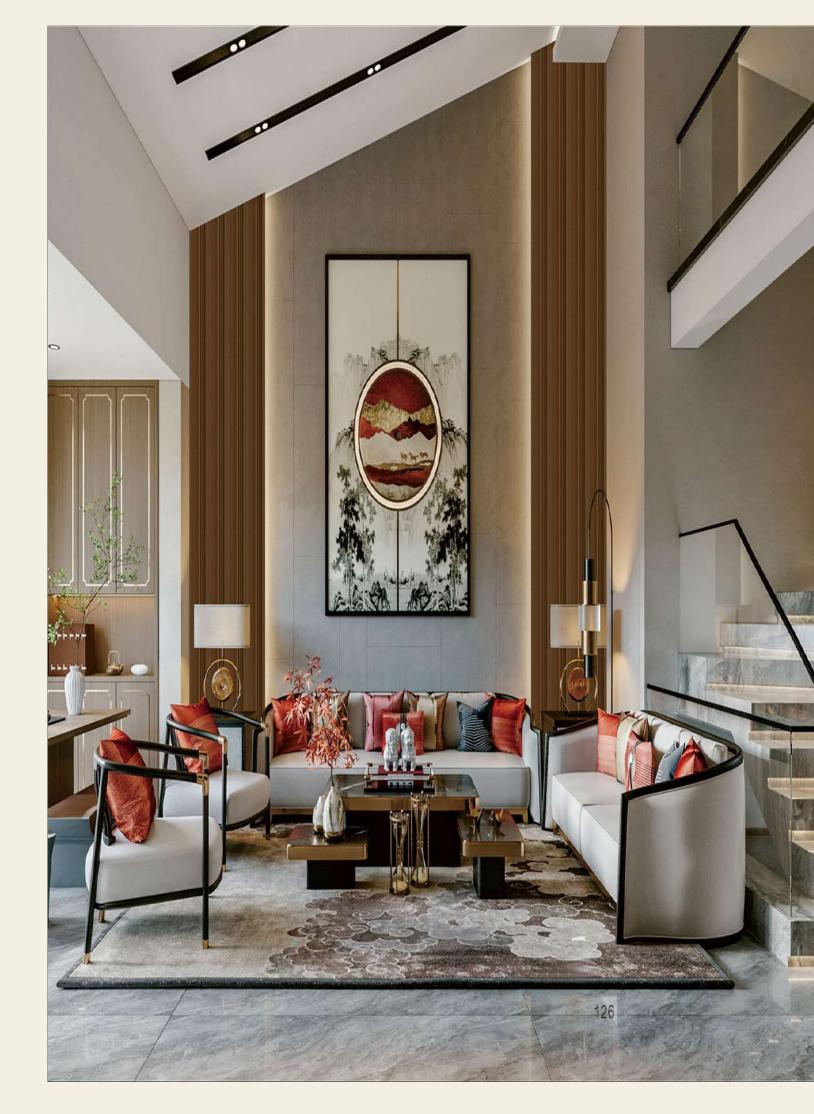

r>120MM | P-16 | AG-203   | 13.5MM<br>160MM |



 $PS\ high\ density\ extruded\ polystyrene\ wall\ panel\ with\ smooth\ surface\ and\ ribbed\ back\ for\ better\ glue\ adhesion.$ 

Highly resistant and suitable for indoor areas - made with high density polymers. Pieces with a smooth, pre-painted front, perfect edges and a textured back for better glue adhesion. Features:

High density expanded polystyrene core, produced with virgin raw material.

Moisture resistant Surfaces.

Smooth and pre-painted front with perfect edges.

Ribbed back for better glue adhesion.





















Allure your surroundings with marvellous creations



























AG-103



















### Eclectic Class





































12.5MM

120MM













AG-110

























































AG-117



**AG-118** 





















**AG-121** 































AG-124





## Hellow











**AG-125** 





# Eclectic Class























































### **SPECIALFEATURES**



**EcoFriendly Materials** 

Eco friendly material, made of the same material as yogurt pot, AG Louvers ensure safe interior space with no sick house syndrome.



#### Charcoal Powdre

Much safer material for childen, since a topy occurrence rate caused form harmful chemicals is very low by adding charcoal powder on the product itself.



Shiplap System

Easy to install with a simplistic shiplap system with rabbet joint, which is easier than tongue and groove interlocking system.

### CONSTRUCTIONGUIDE

A wide range of c