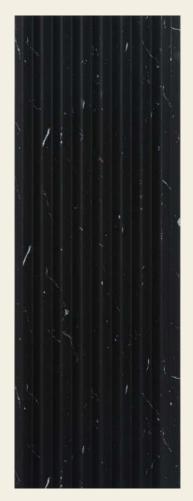

 $PS\ high\ density\ extruded\ polystyrene\ wall\ panel\ with\ smooth\ surface\ and\ ribbed\ back\ for\ better\ glue\ adhesion.$ 

Highly resistant and suitable for indoor areas - made with high density polymers. Pieces with a smooth, pre-painted front, perfect edges and a textured back for better glue adhesion. Features:

High density expanded polystyrene core, produced with virgin raw material.

Moisture resistant Surfaces.

Smooth and pre-painted front with perfect edges.

Ribbed back for better glue adhesion.

Allure your surroundings with marvellous creations