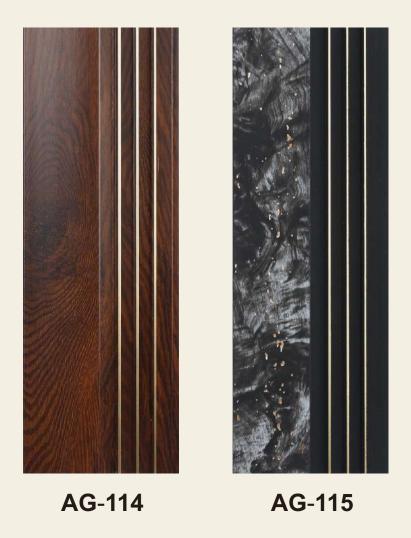

### Eclectic Class

12.5MM

120MM

AG-110

AG-117

**AG-118** 

**AG-121** 

AG-124

## Hellow

**AG-125** 

# Eclectic Class