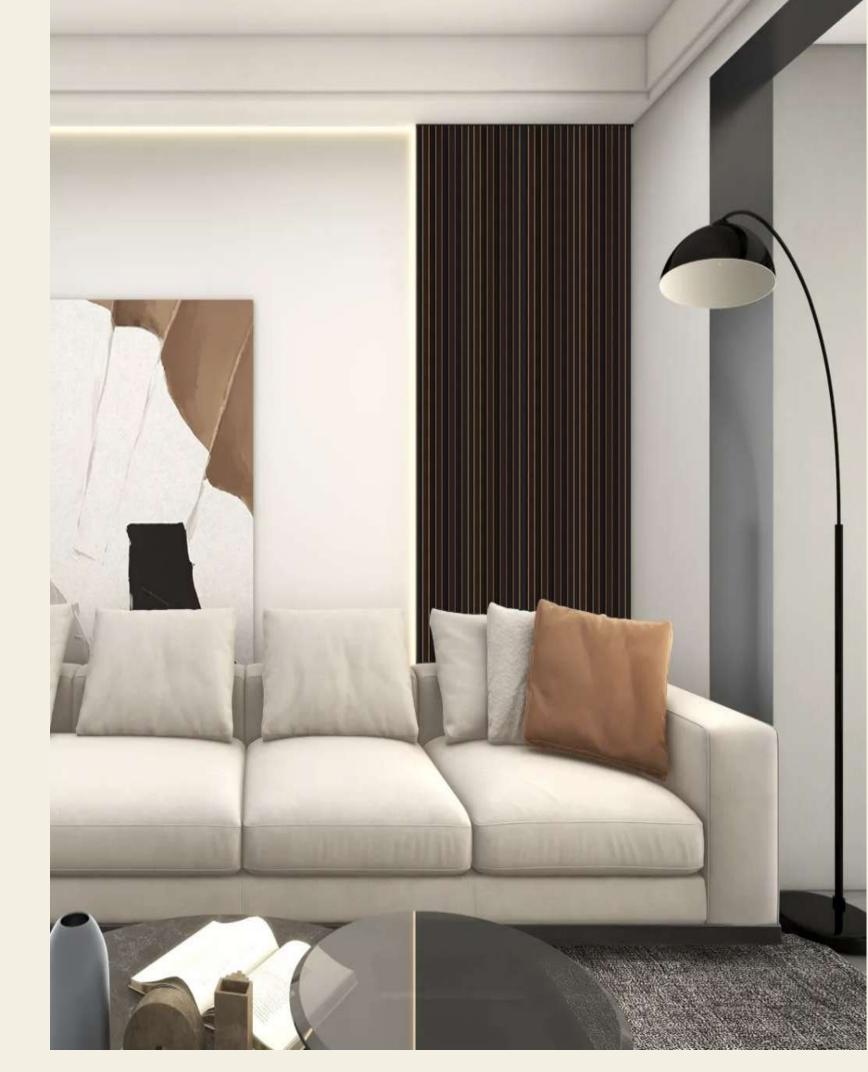

High density expanded polystyrene core, produced with virgin raw material.

Moisture resistant Surfaces.

Smooth and pre-painted front with perfect edges.

Ribbed back for better glue adhesion.

Allure your surroundings with marvellous creations