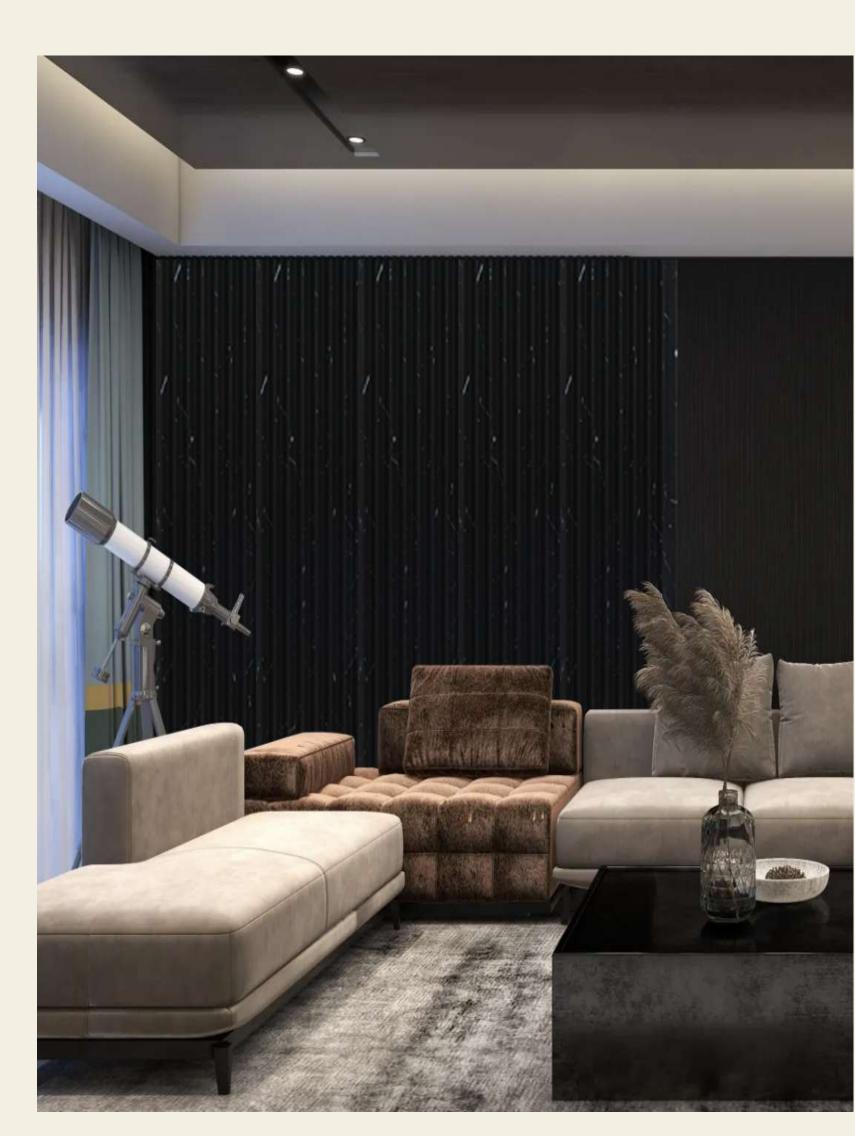

 $PS\ high\ density\ extruded\ polystyrene\ wall\ panel\ with\ smooth\ surface\ and\ ribbed\ back\ for\ better\ glue\ adhesion.$ 

Highly resistant and suitable for indoor areas - made with high density polymers. Pieces with a smooth, pre-painted front, perfect edges and a textured back for better glue adhesion. Features:

High density expanded polystyrene core, produced with virgin raw material.

Moisture resistant Surfaces.

Smooth and pre-painted front with perfect edges.

Ribbed back for better glue adhesion.

Allure your surroundings with marvellous creations