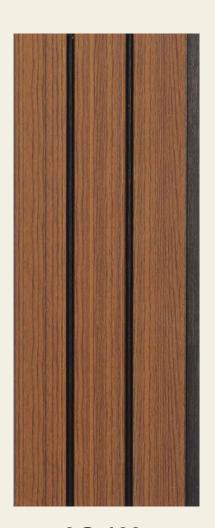

| P-09 | AG-119   | 120MM         | P-16 | AG-202   | 13.5MM          |
| P-7  | AG-110   | 12MM            | P-09 | AG-120   | 12MM<br>120MM | P-16 | AG-203   | 13.5MM<br>160MM |



 $PS\ high\ density\ extruded\ polystyrene\ wall\ panel\ with\ smooth\ surface\ and\ ribbed\ back\ for\ better\ glue\ adhesion.$ 

Highly resistant and suitable for indoor areas - made with high density polymers. Pieces with a smooth, pre-painted front, perfect edges and a textured back for better glue adhesion. Features:

High density expanded polystyrene core, produced with virgin raw material.

Moisture resistant Surfaces.

Smooth and pre-painted front with perfect edges.

Ribbed back for better glue adhesion.





















Allure your surroundings with marvellous creations



























AG-103



















### Eclectic Class





































12.5MM

120MM













AG-110

























































AG-117



**AG-118** 





















**AG-121** 































AG-124





## Hellow











**AG-125** 





# Eclectic Class























































### **SPECIALFEATURES**



**EcoFriendly Materials** 

Eco friendly material, made of the same material as yogurt pot, AG Louvers ensure safe interior space with no sick house syndrome.



#### Charcoal Powdre

Much safer material for childen, since a topy occurrence rate caused form harmful chemicals is very low by adding charcoal powder on the product itself.



Shiplap System

Easy to install with a simplistic