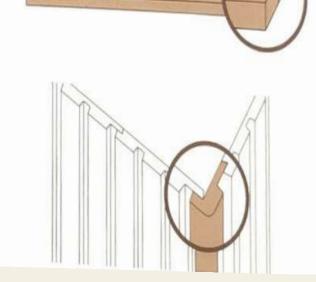

### CONSTRUCTIONGUIDE

A wide range of coordinating moudings for all colors and desigens are available for easy and clean finish ofinstallation.

interlocking between the p late and the plate fastening. The final edge is hemmed with a hemming strip.Aluminum alloy or matching edges trip.

Turning feet can be made w ith right-angle a luminum s trips or The matching right-angle hem for turning f oot It can make the connection smoother and more aesthetic